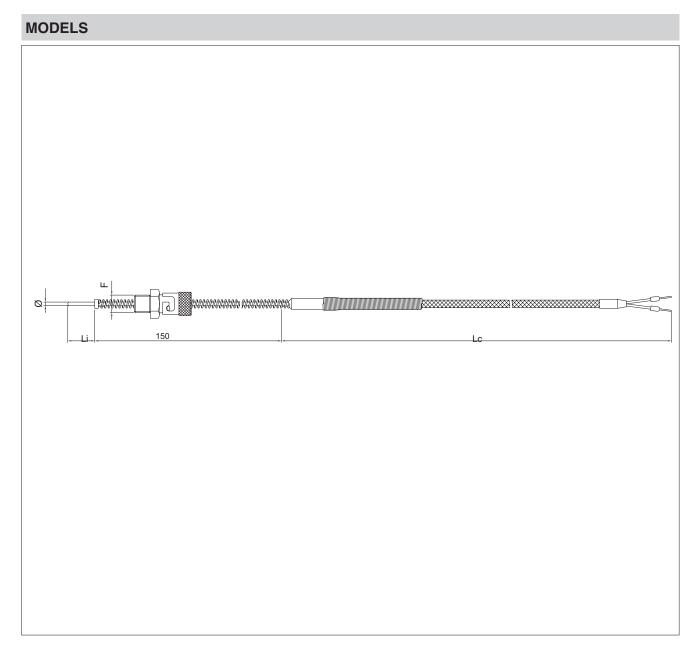

- · Single element
- Thermoelement with MgO isolation
- Mount threading adjustment spring:  $\varnothing$  5mm, length 150mm
- Cable to DIN standard
- · Highly versatile