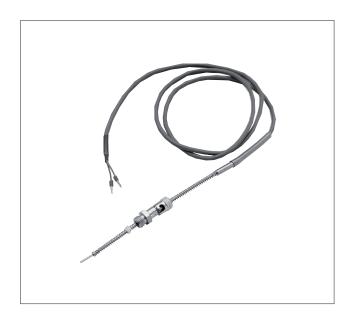

## TC5M

Thermocouple with MgO isolation for use in various industrial sectors

- · Single element
- Thermoelement with MgO isolation
- Mount threading adjustment spring:  $\varnothing$  5mm, length 150mm
- Cable to DIN standard
- · Highly versatile